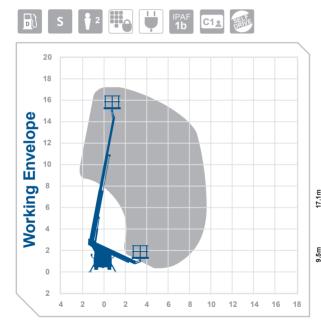

## Working Height 17.1m Outreach 9.5m

Max Horiz. Outreach (full SWL)6.7mOverall Travel Length7.1mOverall Travel Height2.95rOverall Travel Width2.2mPlatform Cage Size1.4mMax SWL250kgGross Vehicle Weight3500Operational Full Width2.4mMinimum Operational Width2.4mPoint Load Front / Rear28kN

6.7m 7.1m 2.95m 2.2m 1.4m x 0.7m 250kg 3500kg 2.4m 2.4m 2.8kN / 28kN Alternative machines

truck

mounts

Manufacturer GSR