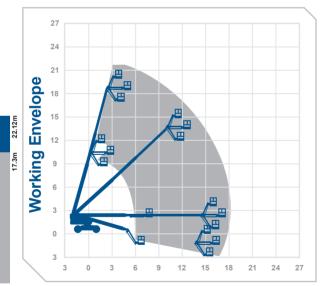

## Working Height 22.12m Horizontal 17.3m Outreach

Closed Length Closed Height Closed Width Platform Size Rotation Max SWL Weight

10.79m 2.56m 2.48m 1.83m x 0.91m 180° 227kg 13500kg Alternative machines