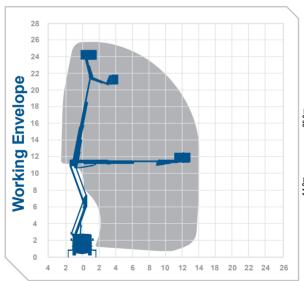

## Working Height 26.0m Outreach

Max Horiz. Outreach (full SWL) 14.0m

Overall Travel Length Overall Travel Height Overall Travel Width

2.5m Platform Cage Size 14m x 07m 280kg

Max SWL

Gross Vehicle Weight Operational Full Width Minimum Operational Width

Point Load Front / Rear

14.0m (280kg)

7 8m

3 6m

7500ka

3.5m

3.5m

T26C