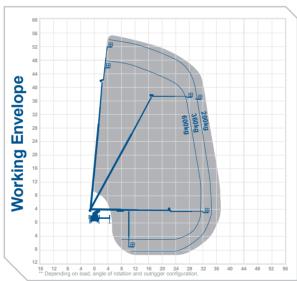

## Working Height 56.0m Outreach\*\* 37.3m (200kg)

Max Horiz. Outreach (full SWL) 32.0m Max Reach Below 0m 9 0m 11 9m Overall Travel Length Overall Travel Height 3 7m

Overall Travel Width 2.5m Platform Cage Size (extended) 2.4(3.7)m x 1.0m

Max SWL

Gross Vehicle Weight 26000kg Operational Full Width 9.0m Minimum Operational Width 3.0m

Point Load Front / Rear 180kN / 180kN **Alternative** machines T50JB

Manufacturer

Bronto

600ka

0345 745 0000

nationwideplatforms.co.uk