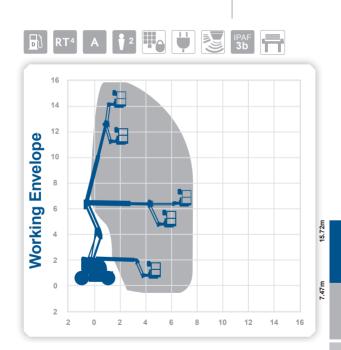

## Working Height 15.72m Horizontal 7.47m Outreach

Closed Length 6.58m Closed Height 2.27m Closed Width 2.35m

Platform Size 1.83m x 0.76m

Rotation 355° Max SWL 230kg Weight 7484kg Alternative machines

HA16SPX Z45DJX