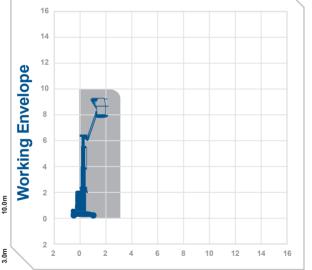

## Working Height 10.0m Horizontal 3.0m Outreach

Closed Length Closed Height Closed Width Platform Size Rotation Max SWL Weight

2.7m 1.99m 1.0m 0.9m x 0.7m 345° 200kg 2677kg Alternative machines Star10 A