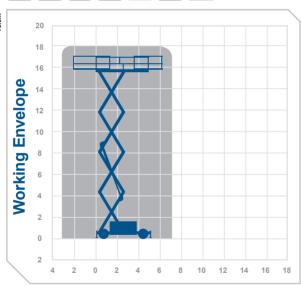

## 18.0m **Working Height**

Closed Length Closed Height Stowed Height

(quardrails lowered) Closed Width

Platform Size 4.0m x 1.89m

Platform Length (deck extended)

Max SWI 500ka Weight 7360q **Alternative** machines