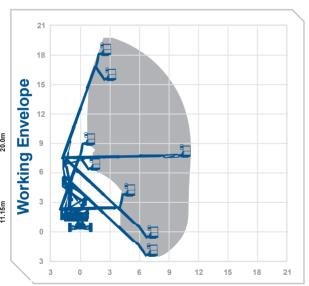

## Working Height 20.0m **Horizontal** 11.15m Outreach

Closed Length 8.15m 2 54m Closed Height 2 49m Closed Width

1.83m x 0.76m Platform Size

355° Rotation 227kg Max SWI 7756kg Weight

**Alternative** machines