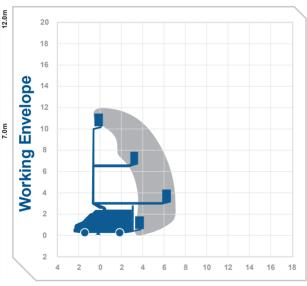

## Working Height 12.0m Horizontal 7.0m Outreach

Max Horiz. Outreach (full SWL) 7.0m
Overall travel Length 6.8m
Overall travel Height 3.3m
Overall travel Width 2.2m

Platform/cage size 1.0m x 0.60m Max SWL 200kg