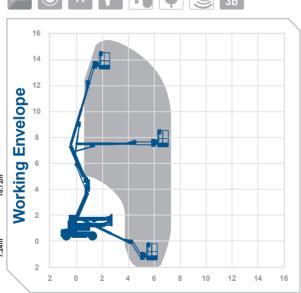

## Working Height 15.72m **Horizontal** 7.24m Outreach

Closed Length 6.5m Closed Height 2 01m Closed Width 1 75m

Platform Size 1.52m x 0.76m 360° Rotation Max SWI 230kg

Weight 6532kg **Alternative** machines