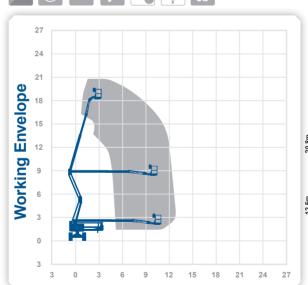

## Working Height 20.8m Horizontal 12.5m Outreach

Closed Length 5.3m
Closed Height 2.15m
Closed Width 2.27m

Platform Size 1.80m x 0.85m

Rotation 360° Max SWL 225kg Weight 6220kg Alternative machines

M60J HR21H