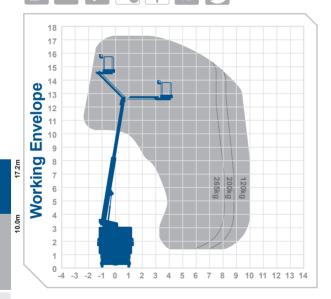

## Working Height 17.2m Outreach 10.0m

Max Horiz. Outreach (full SWL) 8.0m **Overall Travel Length** Overall Travel Height Overall Travel Width Platform Cage Size Max SWL Gross Vehicle Weight Operational Full Width Minimum Operational Width Point Load Front / Rear

7 2m 3.7m

- 2 5m 1.0m x 0.6m
- 265ka
- 6500ka
- 2.4m
- 2 4m
  - 60kN / 60kN

**Alternative** machines T18AS

Manufacturer Versalift