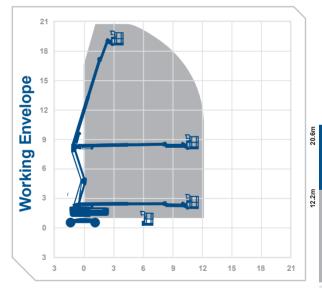

## Working Height 20.6m Horizontal Outreach

Closed Length Closed Height Closed Width Platform Size Rotation Max SWL Weight

12.2m 8 8m

2 51m 2 42m 1 83m x 0 80m Continuous 230ka 9600kg

**Alternative** machines