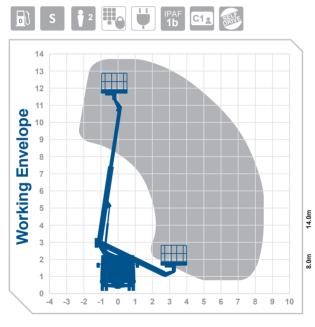

## Working Height 14.0m Outreach 8.0m

Overall Travel Length Overall Travel Height Overall Travel Width Platform Cage Size Max SWL Gross Vehicle Weight Operational Full Width Minimum Operational Width Point Load Front / Rear 7.2m 2.95m 2.1m 1.4m x 0.7m 200kg 3500kg 2.4m 2.4m 28kN / 28kN Manufacturer GSR