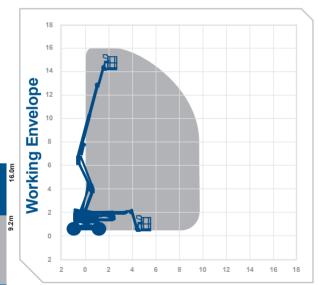

## Working Height 16.0m Horizontal 9.2m Outreach

Closed Length Closed Height Closed Width Platform Size Rotation Max SWL Weight

6.95m 2.3m 2.3m 1.8m x 0.8m Continuous 230kg 6950kg