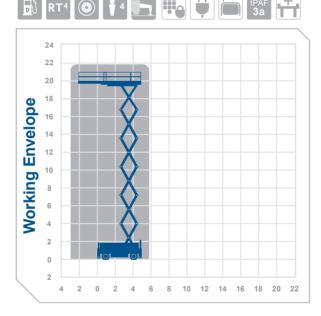

## scissors

21.9m

| Working Height<br>Closed Length<br>Closed Height<br>Stowed Height<br>(quardrails lowered) | <b>21.9m</b><br>4.84m<br>3.65m<br>2.88m | Alternative<br>machines<br>LL20X<br>LL26X<br>HL235D<br>SL210 |
|-------------------------------------------------------------------------------------------|-----------------------------------------|--------------------------------------------------------------|
| Closed Width<br>Platform Size<br>Platform Length<br>(deck extended)                       | 2.44m<br>4.50m X 2.30m<br>7.0m          | Manufacturer<br>Holland Lift                                 |
| Max SWL<br>Weight                                                                         | 750kg<br>12140kg                        |                                                              |