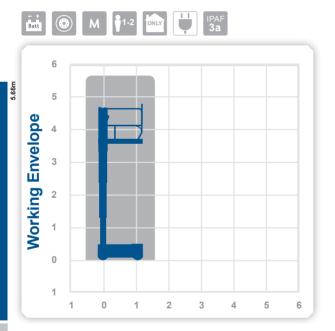

## Working Height 5.66m

- Closed Length Closed Height Closed Width Platform Size Max SWL Weight
- 1.36m 1.65m 0.76m 0.68m x 1.25m 230kg 790kg

Alternative machines

SJ16 SJ12 GR15 GR12