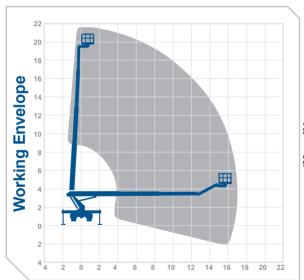

## Working Height 22.0m Outreach 17.7m

Max Reach Below 0m Overall Travel Length Overall Travel Height Overall Travel Width Platform Cage Size Max SWL Gross Vehicle Weight Operational Full Width Minimum Operational Width

3.55m 2.5m 1.8m x 0.8m 280ka 8200kg 4.5m

n/a

8 7m

2.5m

T22GS Manufacturer GSR

**Alternative** machines

Point Load Front / Rear

60kN / 60kN