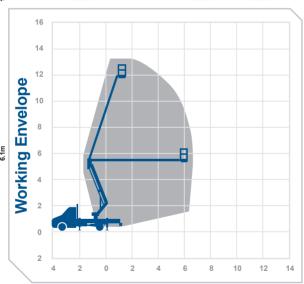

## **Working Height** 13.3m 6.1m Outreach

Max Reach Below 0m Overall Travel Length Overall Travel Height Overall Travel Width Platform Cage Size

Max SWL Gross Vehicle Weight Operational Full Width

Minimum Operational Width Point Load Front / Rear

n/a

4 7m 2.6m 2 0m

1.0m X 0.6m 230ka

3500kg 2.4m 2.4m

20kN / 20kN

Manufacturer Versalift

0345 745 0000 nationwideplatforms.co.uk Nationwide **Platforms** A LOXAM Company

Please note that all technical information referred to in this document is intended for guidance purposes only and does not act as a replacement for the manufacturer's specification or equipment user guides which should be referred to prior to placing your order. No responsibility can be accepted in the event that this document contains any errors, omissions or data that is different from that in the manufacturer's specification or equipment user guides.