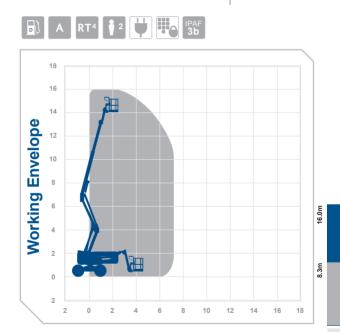

## Working Height 16.0m **Horizontal** 8.3m Outreach

Closed Length Closed Height Closed Width Platform Size

2.3m 1.83m x 0.8m Rotation 355°

Max SWL 230kg Weight 6200kg **Alternative** machines

74525DJX 45JSX SJ46AJ