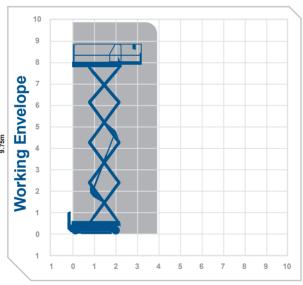

## 9.75m **Working Height**

Closed Length 2.45m Closed Height 2 25m Stowed Height 1 99m

(quardrails lowered)

Closed Width 1 17m Platform Size 2 26m x 1 16m

Platform Length (deck extended)

Max SWI 454kg Weight 2107kg **Alternative** machines 4626