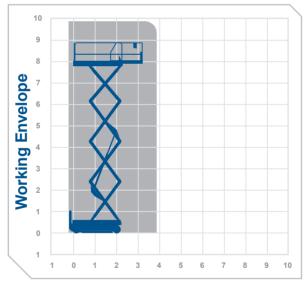

## Working Height 9.92m

Closed Length 2.32m Closed Height 2 21m Stowed Height 1 91m

(quardrails lowered)

Closed Width 0.81m

Platform Size 2 13m x 0 71m Platform Length 3 23m

(deck extended)

Max SWI 227kg Weight 1890ka **Alternative** machines GS2632