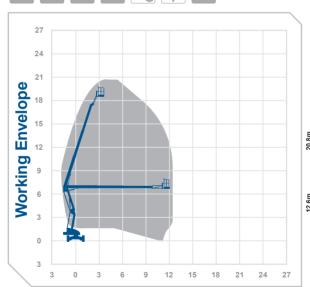

## Working Height 20.8m **Horizontal** 12.6m Outreach

Closed Length 5m 2 15m Closed Height Closed Width 2 25m Platform Size 1.8m x 0.7m 355° Rotation Max SWL 225ka

**Alternative** machines HA20PX G60X

Manufacturer Niftvlift