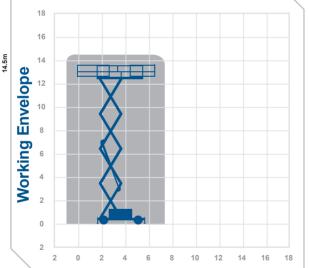

## scissors

## 14.5m Working Height

Closed Length Closed Height Stowed Height (quardrails lowered) Closed Width Platform Size Platform Length (deck extended) Max SWI Weight

4.55m 2 8m 2 0m 2 34m 1 85m x 4 39m

7 2m

681ka