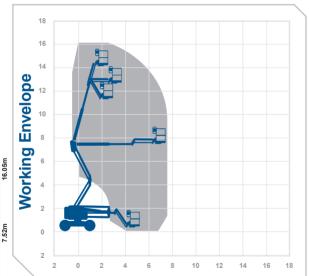

## Working Height 16.05m **Horizontal** 7.52m Outreach

Closed Length 6.65m Closed Height 2 13m Closed Width 2 29m

1.83m x 0.76m Platform Size

355° Rotation Max SWI 227ka Weight 6574kg **Alternative** machines