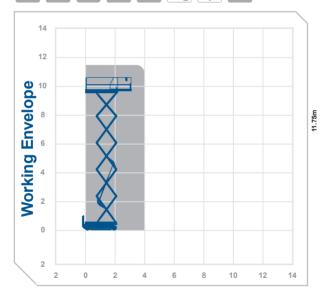

## scissors

| Working Height                        | 11.75m        | Alternative machines |
|---------------------------------------|---------------|----------------------|
| Closed Length                         | 2.44m         | GS32                 |
| Closed Height                         | 2.38m         | Manufacturer         |
| Stowed Height<br>(guardrails lowered) | 2.03m         | Genie                |
| Closed Width                          | 0.81m         |                      |
| Platform Size                         | 2.26m x 0.81m |                      |
| Platform Length<br>(deck extended)    | 3.33m         |                      |
| Max SWL                               | 227kg         |                      |
| Weight                                | 2352kg        | Indoor use only      |
|                                       |               | IPAF<br>3a           |