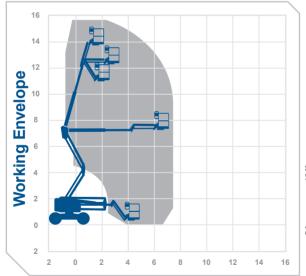

## Working Height 15.69m **Horizontal** 7.6m Outreach

Closed Length 6.78m Closed Height 2 08m Closed Width 2.23m

Platform Size 182m x 0 76m 359° Rotation

Max SWL 227kg 6542kg (Air) Weight 6892kg (Foam Filled) **Alternative** machines