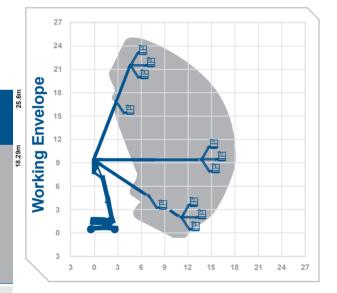

## Working Height 25.6m **Horizontal** 18.29m Outreach

Closed Length 11 27m Closed Height 3 0m Closed Width 2 49m

Platform Size 2 44m x 0 91m Rotation Continuous Max SWI 227ka Weight 17010kg

**Alternative** machines