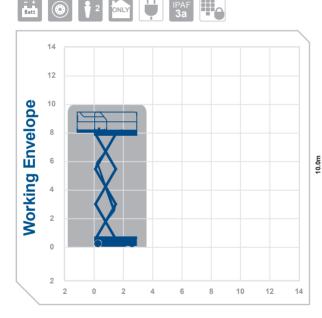

## scissors

| Working Height<br>Closed Length<br>Closed Height      | <b>10.0m</b><br>2.49m<br>2.35m | Alternative<br>machines<br>GS2632<br>3226 |
|-------------------------------------------------------|--------------------------------|-------------------------------------------|
| Stowed Height<br>(guardrails lowered)<br>Closed Width | 1.32m<br>0.81m                 | Manufacturer<br>Haulotte                  |
| Platform Size<br>Platform Length<br>(deck extended)   | 2.4m x 0.8m<br>3.32m           |                                           |
| Max SWL<br>Weight                                     | 230kg<br>2190kg                | Indoor use only                           |
|                                                       |                                |                                           |