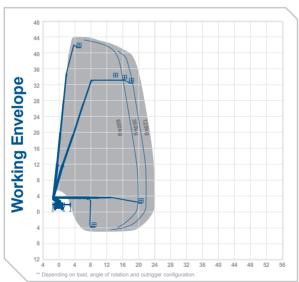

Max Horiz. Outreach (full SWL) 21.0m Max Reach Below 0m 5 0m Overall Travel Length 10.0m

Overall Travel Height 3 8m Overall Travel Width 2.5m

Platform Cage Size 2.4(3.7)m x 1.0m Max SWI 600ka

Gross Vehicle Weight 18000kg Operational Full Width 6.2m Minimum Operational Width 2.8m