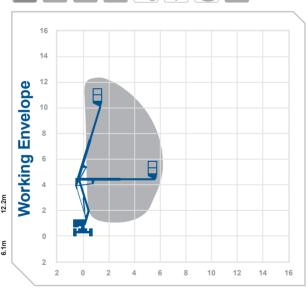

## Working Height 12.2m **Horizontal** 6.1m Outreach

Closed Length 4.1m Closed Height 1 9m Closed Width 1.5m

1.10m x 0.65m Platform Size 355° Rotation

Max SWI 200kg Weight 3435kg **Alternative** machines