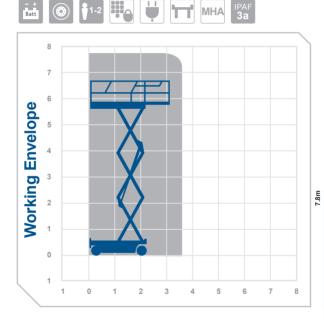

## scissors

| Working Height                        | 7.8m          | Alternative machines    |
|---------------------------------------|---------------|-------------------------|
| Closed Length                         | 1.78m         | GS1932                  |
| Closed Height                         | 2.01m         | GS20                    |
| Stowed Height<br>(guardrails lowered) | 1.64m         | Manufacturer<br>SkyJack |
| Closed Width                          | 0.81m         | SKYJACK                 |
| Platform Size                         | 1.57m x 0.66m |                         |
| Platform Length<br>(deck extended)    | 2.53m         |                         |
| Max SWL                               | 227kg         |                         |
| Weight                                | 1312kg        |                         |
|                                       |               | _                       |