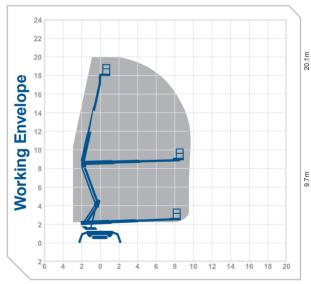

## Working Height 20.1m Horizontal Outreach

Closed Length Closed Height

Rails Up / Fixed Rails Closed Width

DeckSize Rotation SWI

Weight Outrigger Footprint Min Op Width

9.7m

5.01m 1 99m

0.79m 1.33m x 0.69m 360°

230ka 2880ka

2 92m x 2 92m 2 92m

**Alternative** machines

TB26HF TB26HB TB20HE

Manufacturer

Hinowa

Must be plugged in to the mains to operate on electric power.

0345 745 0000 nationwideplatforms.co.uk Nationwide **Platforms** A LOXAM Company