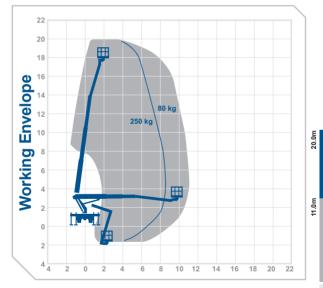

## Working Height20.0mOutreach11.0m (80kg)

Max Horiz. Outreach (full SWL)8.6mMax Reach Below 0m2.0mOverall Travel Length7.65rOverall Travel Height3.0mOverall Travel Width2.1mPlatform Cage Size1.4mMax SWL250kGross Vehicle Weight3500Operational Full Width2.5mMinimum Operational Width2.5mSoft30kN

8.6m 2.0m 7.65m 3.0m 2.1m 1.4m x 0.7m 250kg 3500kg 3.4m 2.5m 30kN / 19kN Alternative machines T20C T21JC Manufacturer Multitel