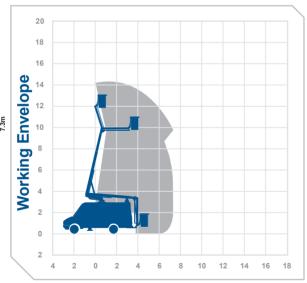

## **Working Height** 14.2m **Horizontal** 7.3m Outreach

Max Horiz. Outreach (full SWL) 7.3m Overall travel Length 7 34m Overall travel Height 3 8m Overall travel Width 2.2m Platform/cage size 1 0m x 0 6m Max SWI 200ka Gross vehicle weight class 5200ka