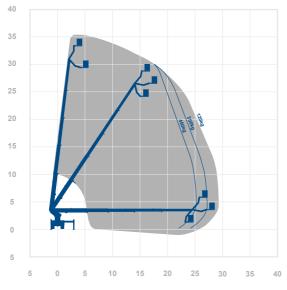

## Working height Horizontal outreach

35.0m 29.0m (120kg)

| Alternative |  |
|-------------|--|
| machines    |  |

Max horizontal outreach (full SWL) 25.00m

The working envelope with height/reach indicator provides a quick visual reference to assist your equipment selection.

If you are unsure about any aspect of this piece of equipment, or would like more information to assist with your selection, please call our expertly trained staff on 0345 745 0000

#### Height and outreach

Working height

Horizontal outreach