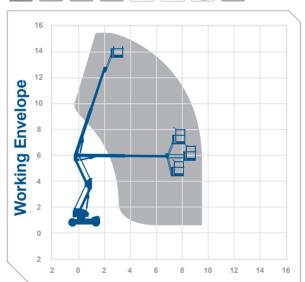

## Working Height 15.4m **Horizontal** 9.6m Outreach

Closed Length 5m Closed Height 2 1m Closed Width 1.5m 1.5m x 0.7m Platform Size 355° Rotation Max SWL 225ka

**Alternative** machines

40N.I 745B.I HR15NB