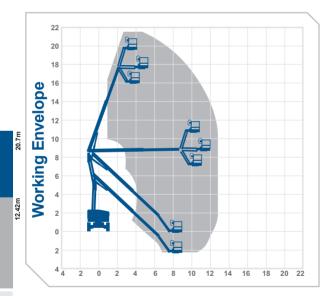

## Working Height 20.7m Horizontal 12.42m Outreach

Closed Length Closed Height Closed Width Platform Size Rotation Max SWL Weight **12.42m** 7.57m 2.9m 2.49m

1.83m x 0.76m Continuous 227kg 10766kg Alternative machines