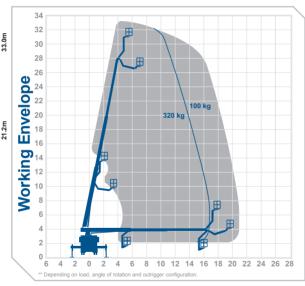

## Working Height 33.0m Outreach\*\* 21.2m (100kg)

Max Horiz. Outreach (full SWL) 16.5m Overall Travel Length 8.7m Overall Travel Height 3.56m Overall Travel Width 2.5m

Platform Cage Size 1.7m x 0.86m

Max SWL 320kg Gross Vehicle Weight 7490kg