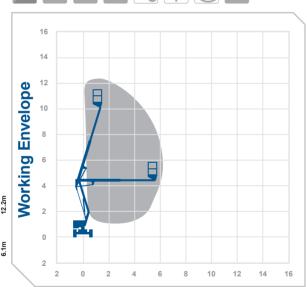

## Working Height 12.2m **Horizontal** 6.1m Outreach

Closed Length 4.1m Closed Height 1 9m Closed Width 1.5m

Platform Size 1.10m x 0.65m 360° Rotation Max SWI 200ka

**Alternative** machines 40N.I

HR12N

Niftylift