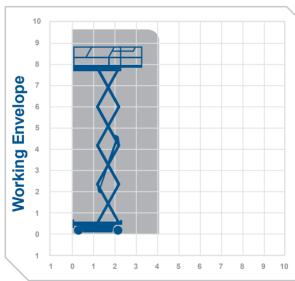

## Working Height 9.9m

Closed Length 3.76m Closed Height 2 59m

Stowed Height (quardrails lowered)

Closed Width

Platform Size 2 79m x 1 6m

Platform Length (deck extended)

Max SWI 680kg Weight 3768ka **Alternative** machines