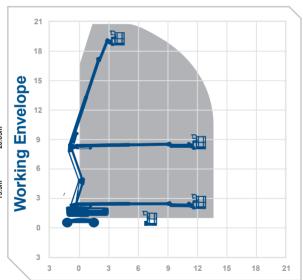

## Working Height 20.65m Horizontal 13.5m Outreach

Closed Length 8.93m
Closed Height 2.67m
Closed Width 2.38m
Platform Size 1.8m x 0.8m
Rotation Continuous
Max SWL 230kg
Weight 11710kg

Alternative machines