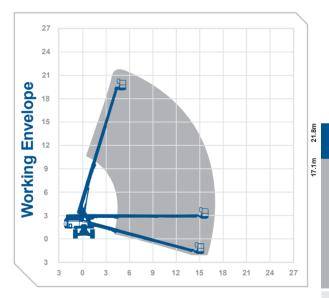

## Working Height 21.8m Horizontal 17.1m Outreach

Closed Length Closed Height Closed Width Platform Size Rotation Max SWL Weight Reach Below Ground 9.5m 2.72m 2.43m 1.83m x 0.76m Continuous 227kg 12882kg 2.71m Alternative machines G65X 66JX