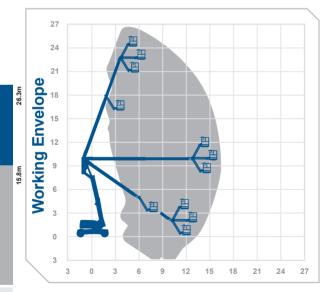

## Working Height 26.3m Horizontal **Outreach**

Closed Length Closed Height Closed Width Platform Size Rotation Max SWL Weight

15.8m

11.13m 3 0m 2 44m 1.83m x 0.91m Continuous 230ka 15600kg

**Alternative** machines 780