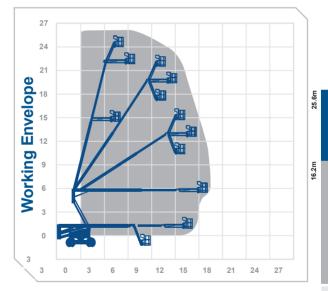

## Working Height 25.6m Horizontal 16.2m Outreach

Closed Length Closed Height Closed Width Platform Size Rotation Max SWL Weight 12.0m 2.67m 2.38m 1.8m x 0.8m 360°

230ka

15950kg

Alternative machines 80JX Z80