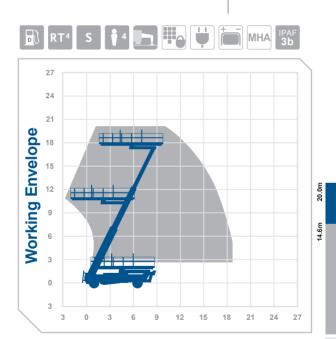

## Working Height 20.0m **Horizontal** 14.6m Outreach

Closed Length 7 0m 3.27m Closed Height Closed Width 2 6m Width (stabilisers down) 3.7m

Platform Size 6.7m x 2.28m

Rotation 1800 Max SWL 1350ka Weight 18450ka **Alternative** machines