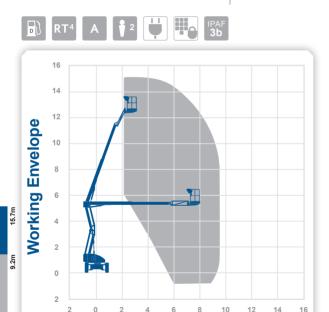

## Working Height 15.7m Horizontal 9.2m Outreach

Closed Length 6.35m
Closed Height 2.15m
Closed Width 2m
Platform Size 1.80m x 0.7m

Platform Size 1.80m x 0.7m Rotation 355°

Max SWL 225kg Weight 4700kg Alternative machines