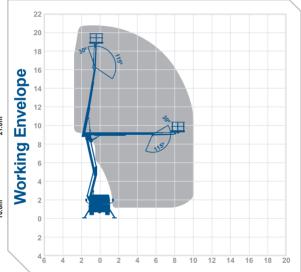

## Working Height 21.0m Outreach

Max Reach Below 0m Overall Travel Length Overall Travel Height Overall Travel Width Platform Cage Size

Max SWL Gross Vehicle Weight Operational Full Width

Minimum Operational Width Point Load Front / Rear

10.0m n/a

6 8m 2.6m 2 1m

1.4m x 0.7m 280ka

3500ka 2.9m 2.9m

28kN / 28kN

**Alternative** machines

T20C T20M

Manufacturer