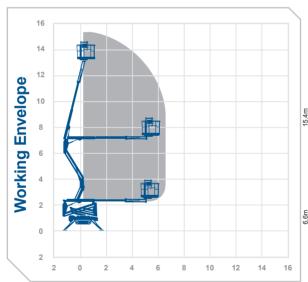

## Working Height 15.4m Horizontal 6.6m Outreach

Closed Length Closed Height

Rails Up / Fixed Rails Closed Width

DeckSize Rotation SWI

Weight

Outrigger Footprint Min Op Width

4.02m 1 99m

0.75m

1.33m x 0.69m 360° 230ka 1950ka 2 8m x 2 8m

**Alternative** machines

TB15HB TB17HF TB17HB

Manufacturer

Hinowa

2 8m

0345 745 0000 nationwideplatforms.co.uk

**▼**Nationwide **Platforms** A LOXAM Company