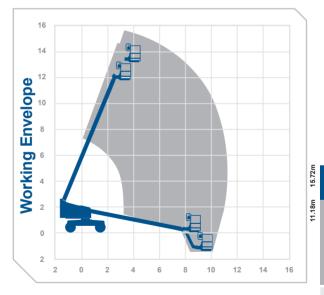

## Working Height 15.72m Horizontal 11.18m Outreach

Closed Length Closed Height Closed Width Platform Size Rotation Max SWL Weight Reach Below Ground 8.48m 2.49m 2.3m 1.83m x 0.76m Continuous 227kg 6709kg 1.5m Manufacturer Genie